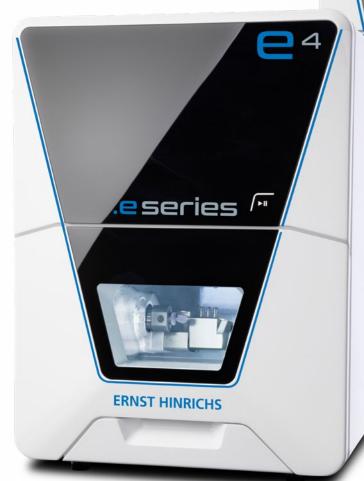

## Discover the benefits

simplicity

The Hinrimill e4 is the ideal solution for fast chairside

Stefan Tiehe, Dental technician at ERNST HINRICHS Dental

applications.

HinriMill e4 - Perfection for the practice lab.

The e4 is the perfect choice for practice laboratories and sets new standards in efficiency and userfriendliness. The machine is specially designed for the fabrication of chairside ceramic restorations and allows you to quickly and reliably restore your patients in just one session.

The e4 is the ideal entry into the practice laboratory and is particularly suitable for those who want to enter the world of CAD/CAM technology. With the HinriMill e4, you save time and money while improving the quality of your restorations. The machine is extremely easy to operate and the results are always of the highest quality.

Thanks to its compact design and quiet operation, the HinriMill e4 fits into any dental practice. With the HinriMill e4, you are equipped for the future and can offer your patients perfect care every time. Let its performance and precision convince you.