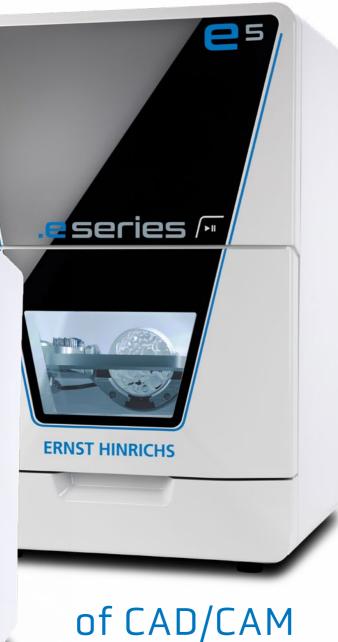

## HinriMill .e5

Thanks to its freedom from compressed air, the e5 offers maximum flexibility in the choice of installa- The HinriMill e5 is not only compact and tion location while reducing your operating costs. The open system makes it easy to get started with high-quality industrial components. As a result, the digital production of dental restorations and it offers you first-class results with a maximum enables seamless integration into your workflows. of efficiency.

6

locks

MILL Technology is included for easy and intuitive operation without additional licensing fees.

lightweight, but also robust and made of

With the HinriMill e5 we can mill quickly and precisely without compressed air.

Andreas Gartner, Owner of the dental laboratory Gartner in Goslar

Learn more about HinriMill.e series