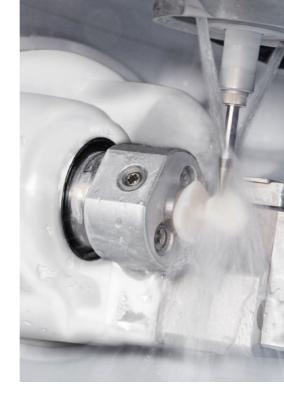

### Airtool no compressed air

Discover AIRTOOL - a breakthrough technology that gives the e4 and e5 incredible freedom and flexibility when processing workpieces.

Thanks to the AIRTOOL, our machines no longer require an external compressed air connection or built-in compressor. Instead, the AIRTOOL's turbine blades generate a powerful airflow that keeps the workpiece free of chips and dust during the milling process.

This not only provides a better working environment, but also increases machining efficiency. Join the progress !